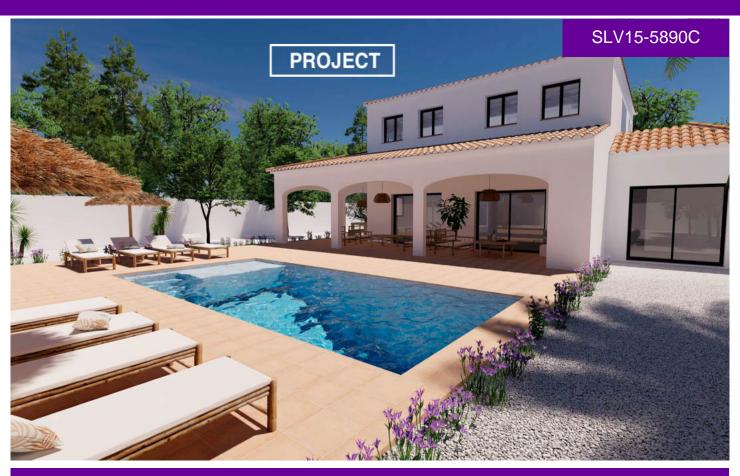

## Villa in Moraira

€ 1,449,000

4

5

589m²

1,050m<sup>2</sup>

This beautiful traditional style villa project with a more modern Ibiza style interior is situated in a beautiful new development with lots of pine trees, very quiet and only a few minutes walk from Moraira's sandy beach with cosy terraces, very nice restaurants, nice shopping streets and car free village squares with large trees providing the necessary shade in the summer. Moraira also ...(Ask for More Details!)