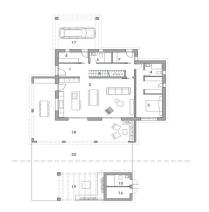

| superficies út    | iles      |
|-------------------|-----------|
| O1 VESTIBULO      | 13.73 M2  |
| 02 SALÓN COMEDOR  | 52,36 M2  |
| COCINA            |           |
| 03 DORMITORIO 01  | 17,67 M2  |
| 04 BANO 01        | 3,96 M2   |
| 05 ALMACENAJE     | 5,55 M2   |
| 06 BANO 02        | 4,13 M2   |
| 07 LAVADERO       | 4,05 M2   |
| O8 ESCALERA       | 4,03 M2   |
| 09 DISTRIBUIDOR   | 8,51 M2   |
| 10 DORMITORIO 02  | 16,63 M2  |
| 11 BANO 03        | 5,30 M2   |
| 12 DORMITORIO 03  | 24,03 M2  |
| 13 DORMITORIO 04  | 11,57 M2  |
| 14 BANO 04        | 5,18 M2   |
| 15 BANO 05        | 4,78 M2   |
| 16 ALMACENAJE     | 4,78 M2   |
| superficie cons   | truida    |
| VIVIENDA          | 248.36 M2 |
| 17 PORCHE PARKING | 26.62 M2  |
| 18 PORCHE TERRAZA | 58.44 M2  |
| 19 PERGOLA        | 23,00 M2  |
| 20 TERRAZA PB     | 121,47 M2 |
| 21 TERRAZA PI     | 8,92 M2   |
| PISCINA           | 33,60 M2  |
| APARCAMIENTO      | 68,64 M2  |
| total             |           |
| 589.05 M2         |           |
| 389,U3 P12        |           |
|                   | _         |
| 0 1 2 3 4         | 5 ON      |
|                   |           |
| escala 1/1        |           |