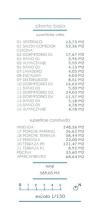

| superficies út    | iles      |
|-------------------|-----------|
| O1 VESTIBULO      | 13.73 M2  |
| 02 SALÓN COMEDOR  | 52,36 M2  |
| COCINA            |           |
| 03 DORMITORIO 01  | 17,67 M2  |
| 04 BANO 01        | 3,96 M2   |
| 05 ALMACENAJE     | 5,55 M2   |
| 06 BANO 02        | 4,13 M2   |
| 07 LAVADERO       | 4,05 M2   |
| O8 ESCALERA       | 4,03 M2   |
| 09 DISTRIBUIDOR   | 8,51 M2   |
| 10 DORMITORIO 02  | 16,63 M2  |
| 11 BANO 03        | 5,30 M2   |
| 12 DORMITORIO 03  | 24,03 M2  |
| 13 DORMITORIO 04  | 11,57 M2  |
| 14 BANO 04        | 5,18 M2   |
| 15 BANO 05        | 4,78 M2   |
| 16 ALMACENAJE     | 4,78 M2   |
| superficie cons   | truida    |
| VIVIENDA          | 248.36 M2 |
| 17 PORCHE PARKING | 26.62 M2  |
| 18 PORCHE TERRAZA | 58.44 M2  |
| 19 PERGOLA        | 23,00 M2  |
| 20 TERRAZA PB     | 121,47 M2 |
| 21 TERRAZA PI     | 8,92 M2   |
| PISCINA           | 33,60 M2  |
| APARCAMIENTO      | 68,64 M2  |
| total             |           |
| 589.05 M2         |           |
| 389,U3 P12        |           |
|                   | _         |
| 0 1 2 3 4         | 5 ON      |
|                   |           |
| escala 1/1        |           |