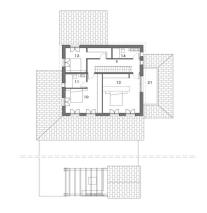

| superficies út    | iles      |
|-------------------|-----------|
| O1 VESTIBULO      | 13.73 M2  |
| 02 SALÓN COMEDOR  | 52,36 M2  |
| COCINA            |           |
| 03 DORMITORIO 01  | 17,67 M2  |
| 04 BANO 01        | 3,96 M2   |
| 05 ALMACENAJE     | 5,55 M2   |
| 06 BANO 02        | 4,13 M2   |
| 07 LAVADERO       | 4,05 M2   |
| O8 ESCALERA       | 4,03 M2   |
| 09 DISTRIBUIDOR   | 8,51 M2   |
| 10 DORMITORIO 02  | 16,63 M2  |
| 11 BANO 03        | 5,30 M2   |
| 12 DORMITORIO 03  | 24,03 M2  |
| 13 DORMITORIO 04  | 11,57 M2  |
| 14 BANO 04        | 5,18 M2   |
| 15 BANO 05        | 4,78 M2   |
| 16 ALMACENAJE     | 4,78 M2   |
| superficie cons   | truida    |
| VIVIENDA          | 248.36 M2 |
| 17 PORCHE PARKING | 26.62 M2  |
| 18 PORCHE TERRAZA | 58.44 M2  |
| 19 PERGOLA        | 23,00 M2  |
| 20 TERRAZA PB     | 121,47 M2 |
| 21 TERRAZA PI     | 8,92 M2   |
| PISCINA           | 33,60 M2  |
| APARCAMIENTO      | 68,64 M2  |
| total             |           |
| 589.05 M2         |           |
| 389,U3 P12        |           |
|                   | _         |
| 0 1 2 3 4         | 5 ON      |
|                   |           |
| escala 1/1        |           |